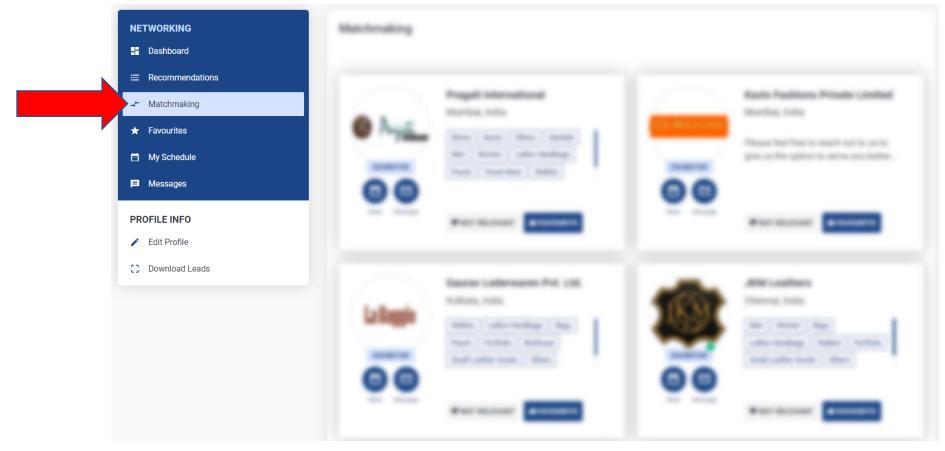

## How to search Exhibitors: Option 4: You can also go to MY PROFILE and do MATCHMAKING