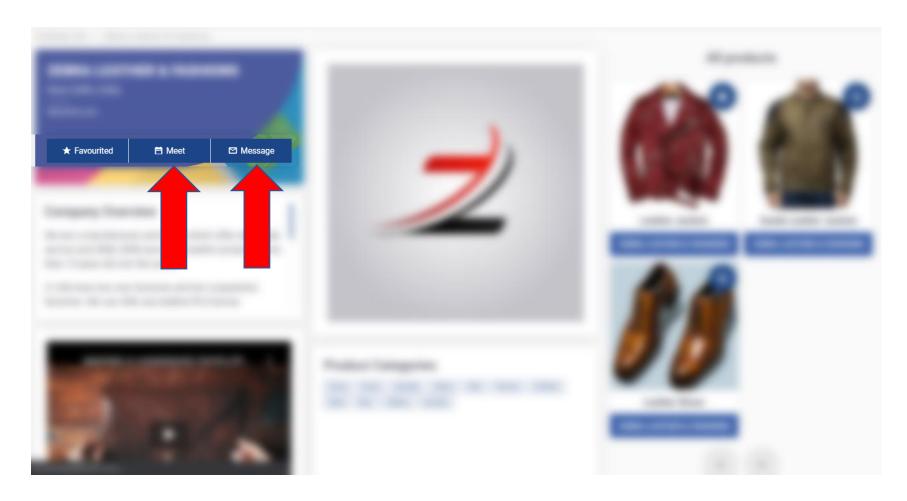

### Business Discussions: If you want to discuss business with any company, you can Message or send a Meet request

#### **Business Discussions: Click on Message and start chatting**

#### Business Discussions: You can also send a Meet request

#### Business Discussions: Click on Meet and send a Meeting Request