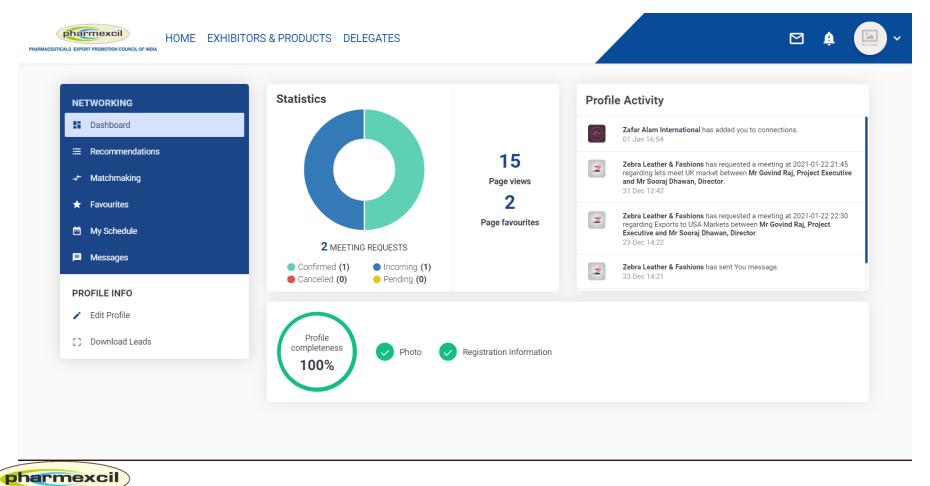

### How to search Exhibitors: Option 1: you can also go to MY PROFILE and look for Recommendations