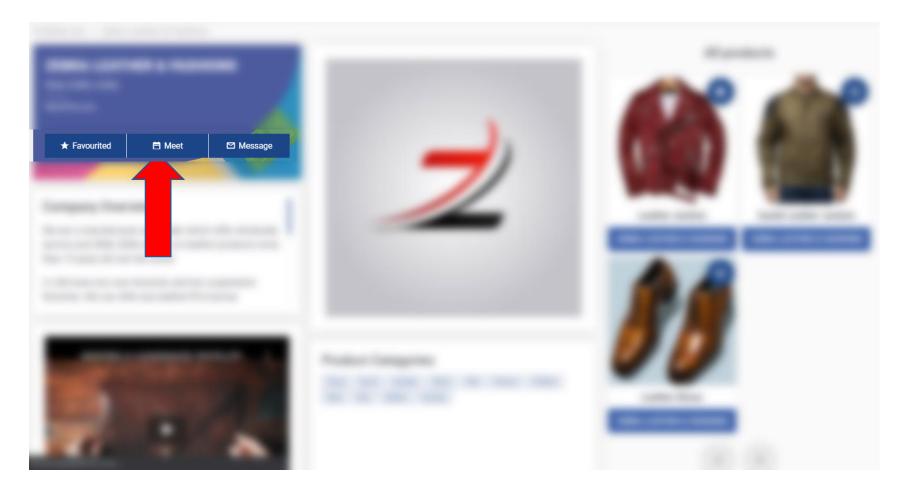

#### Business Discussions: You can also send a Meet request

#### Business Discussions: Click on Meet and send a Meeting Request

## Business Discussions: Click on Meet and send a Meeting Request. You can select Date / time / products for meeting

Business Discussions: All meetings will be shown in MY SCHEDULE > All Meetings and you will also get meeting requests from exhibitors. Please confirm / cancel / reschedule asap.