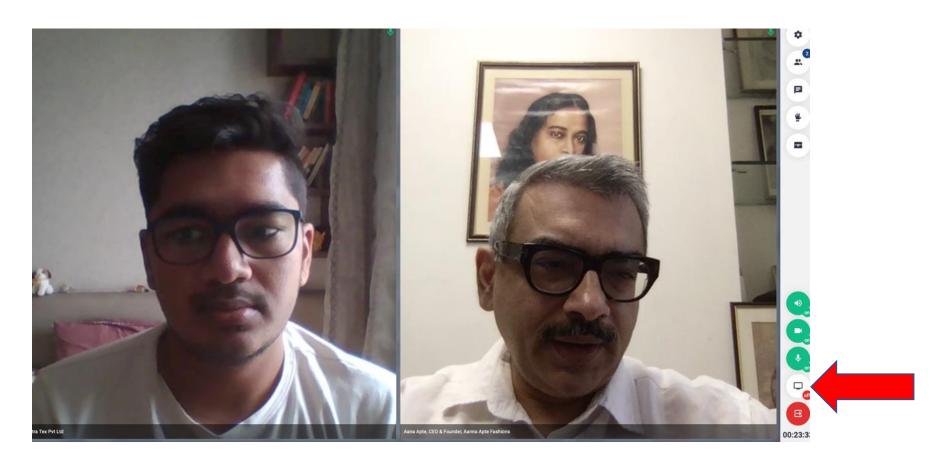

ting Request. You can select Date / time / products for meeting





Business Discussions: All meetings will be shown in MY SCHEDULE > All Meetings and you will also get meeting requests from exhibitors. Please confirm / cancel / reschedule asap.



## My profile: Regularly visit your personal page to see all your activities



### Business Meetings: On Day of meetings, Join Rooms open 10 minutes before and you enter the meetings





#### You need to give permission to your Laptop to join





### Switch on all your video / microphone and speaker before joining the room





### Once you enter the meeting room, check if your speaker / camera / mike are on – GREEN state





#### You can text chat also video conference too





### You can share screen and run presentations / videos etc.





#### You can complete meetings by pressing RED link





PLEASE REGISTER AS A BUYER

#### **INDO-LATAM CONNECT - VIRTUAL PHARMA BSM**

This website is using cookies. We use cookies to ensure that we give you the best experience on our website. If you continue without changing your settings, we will assume that you are happy to receive all cookies on this website. Continue Learn more