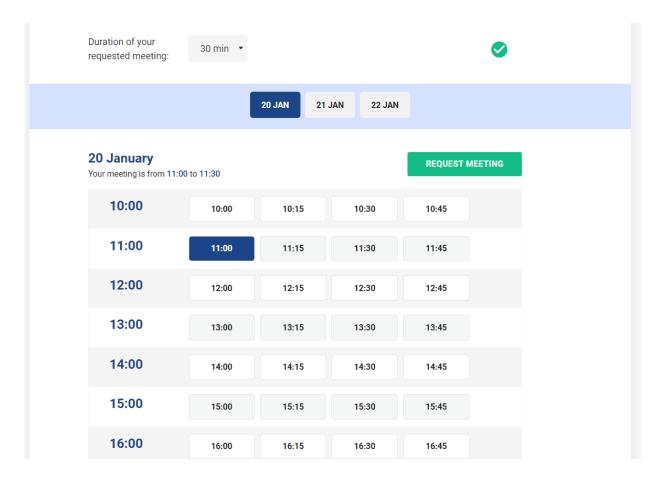

## Business Discussions: Click on Meet and send a Meeting Request. You can select Date / time / products for meeting

Business Discussions: All meetings will be shown in MY SCHEDULE > All Meetings and you will also get meeting requests from exhibitors. Please confirm / cancel / reschedule asap.