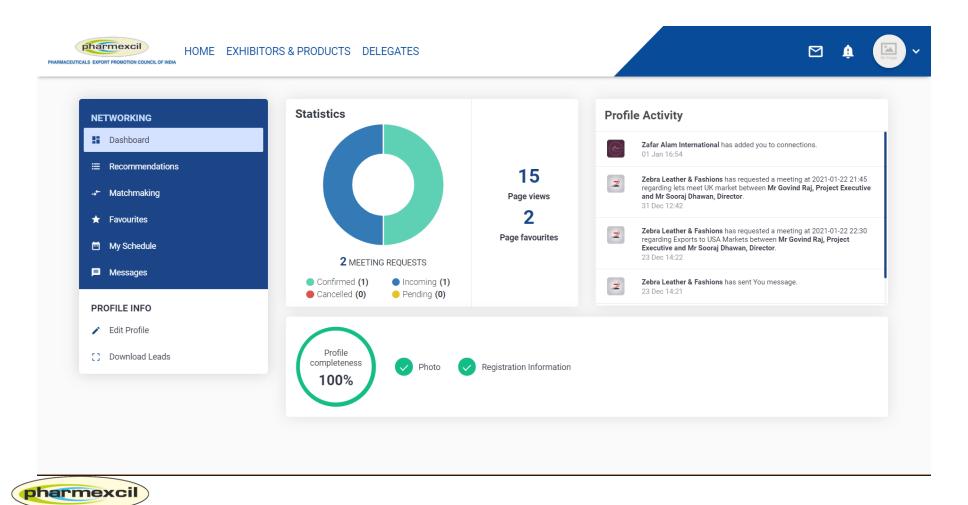

My profile: Your personal page to show all your activities

## My profile: Regularly visit your personal page to see all your activities