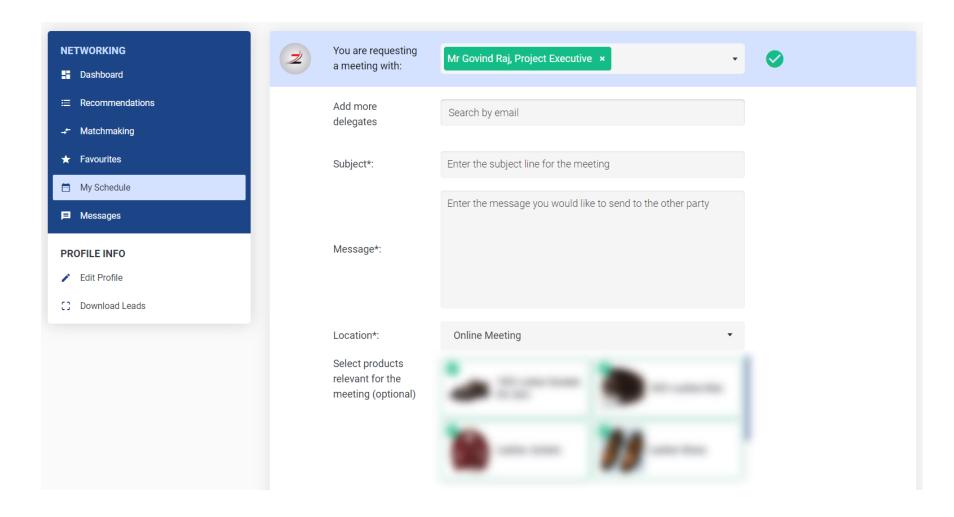

#### Business Discussions: Click on Meet and send a Meeting Request

## Business Discussions: Click on Meet and send a Meeting Request. You can select Date / time / products for meeting

Business Discussions: All meetings will be shown in MY SCHEDULE > All Meetings and you will also get meeting requests from exhibitors. Please confirm / cancel / reschedule asap.