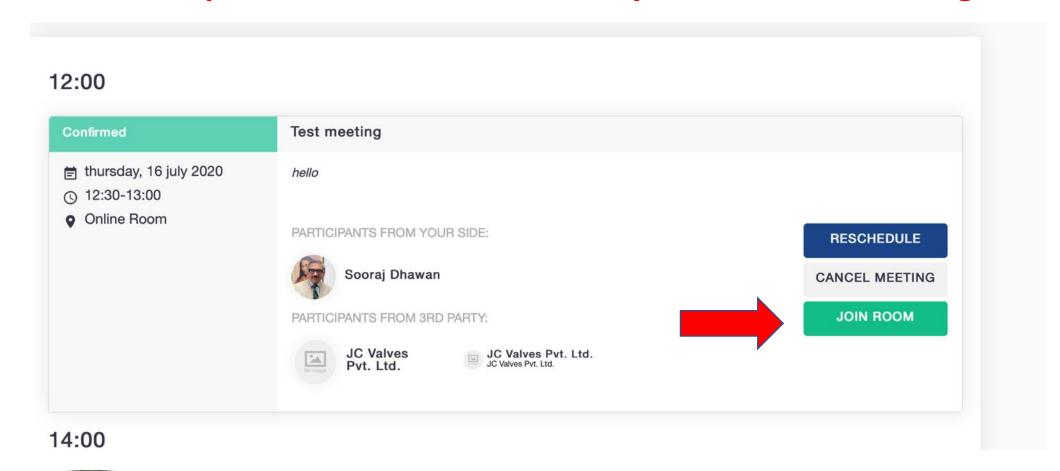

### Business Meetings: On Day of meetings, Join Rooms open 10 minutes before and you enter the meetings

#### You can complete meetings by pressing RED link

PLEASE REGISTER AS A BUYER