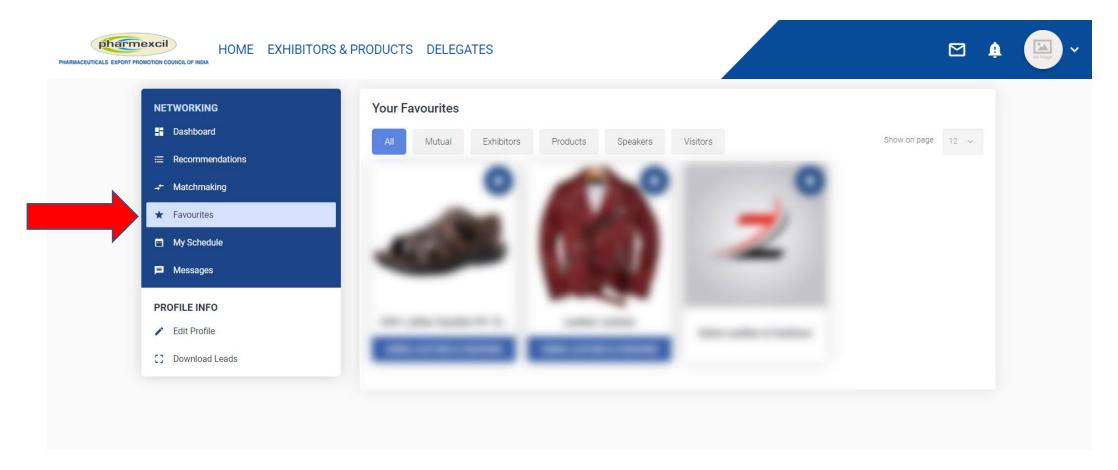

#### Favourite and Access Later: If you want to add any exhibitor as favourite

#### Favourited products and Exhibitors can be seen at MY Profile > Favourites Menu