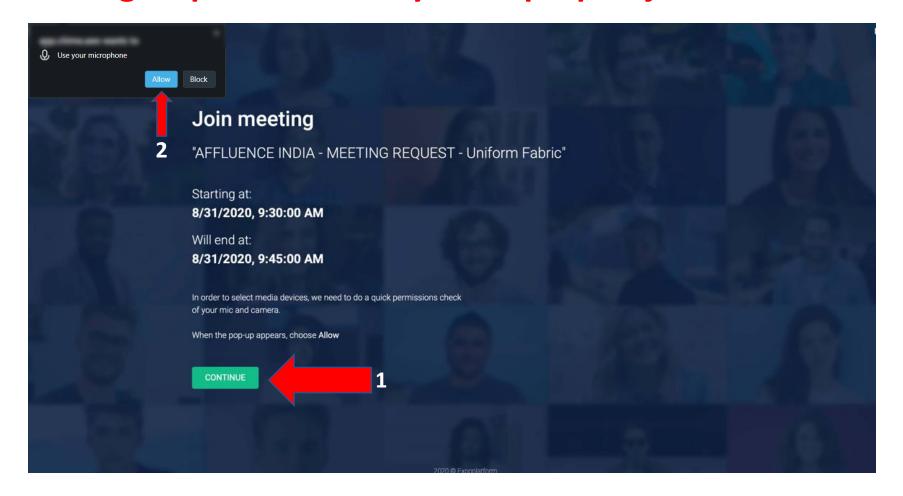

you can Message or send a Meet request





#### **Business Discussions: Click on Message and start chatting**





#### Business Discussions: You can also send a Meet request



#### Business Discussions: Click on Meet and send a Meeting Request



## Business Discussions: Click on Meet and send a Meeting Request. You can select Date / time / products for meeting





Business Discussions: All meetings will be shown in MY SCHEDULE > All Meetings and you will also get meeting requests from exhibitors. Please confirm / cancel / reschedule asap.



## My profile: Regularly visit your personal page to see all your activities



### Business Meetings: On Day of meetings, Join Rooms open 10 minutes before and you enter the meetings





#### You need to give permission to your Laptop to join





### Switch on all your video / microphone and speaker before joining the room





### Once you enter the meeting room, check if your speaker / camera / mike are on – GREEN state





#### You can text chat also video conference too





### You can share screen and run presentations / videos etc.





#### You can complete meetings by pressing RED link





PLEASE REGISTER AS A BUYER

#### **INDO-LATAM CONNECT - VIRTUAL PHARMA BSM**

This website is using cookies. We use cookies to ensure that we give you the best experience on our website. If you continue without changing your settings, we will assume that you are happy to receive all cookies on this website. Continue Learn more