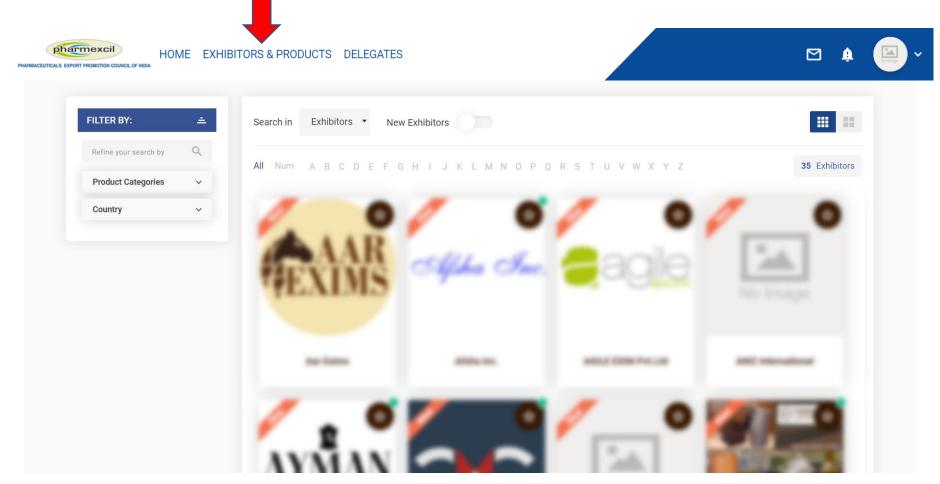

#### EXHIBITORS AT INDO-LATAM CONNECT – VIRTUAL PHARMA BSM

**How to search Exhibitors:** 

Option 3: You can visit EXHIBITORS and see the All exhibitors with

various filters