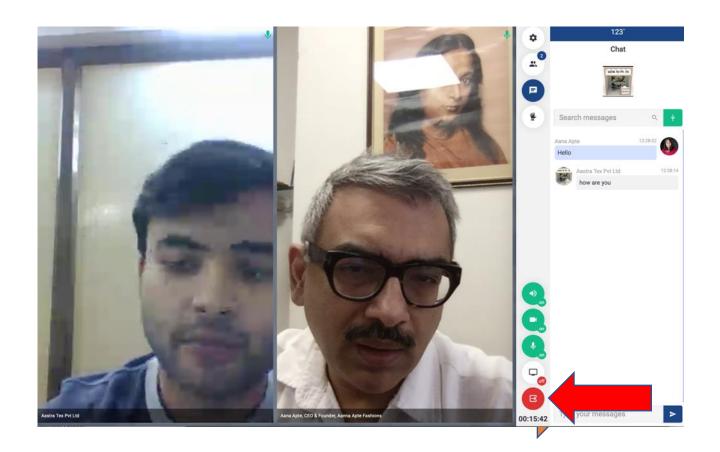

eeting





Business Discussions: All meetings will be shown in MY SCHEDULE > All Meetings and you will also get meeting requests from exhibitors. Please confirm / cancel / reschedule asap.



## My profile: Regularly visit your personal page to see all your activities



### Business Meetings: On Day of meetings, Join Rooms open 10 minutes before and you enter the meetings





#### You need to give permission to your Laptop to join





### Switch on all your video / microphone and speaker before joining the room





### Once you enter the meeting room, check if your speaker / camera / mike are on – GREEN state





#### You can text chat also video conference too





### You can share screen and run presentations / videos etc.





#### You can complete meetings by pressing RED link





PLEASE REGISTER AS A BUYER

#### **INDO-LATAM CONNECT - VIRTUAL PHARMA BSM**

This website is using cookies. We use cookies to ensure that we give you the best experience on our website. If you continue without changing your settings, we will assume that you are happy to receive all cookies on this website. Continue Learn more