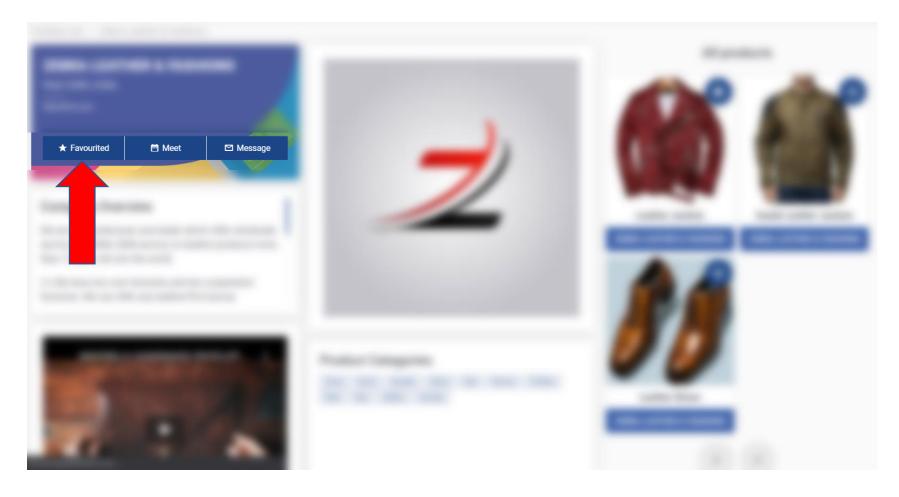

#### Favourite and Access Later: If you want to add any exhibitor as favourite

#### Favourited products and Exhibitors can be seen at MY Profile > Favourites Menu