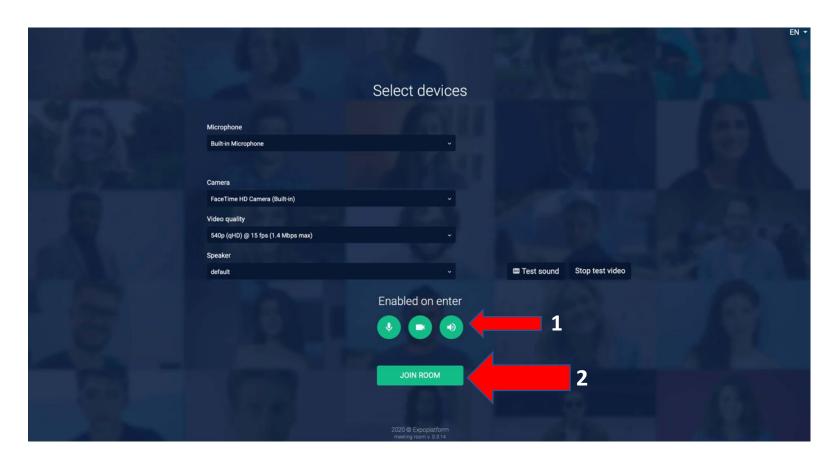

Message and start chatting**





#### Business Discussions: You can also send a Meet request



#### Business Discussions: Click on Meet and send a Meeting Request



## Business Discussions: Click on Meet and send a Meeting Request. You can select Date / time / products for meeting





Business Discussions: All meetings will be shown in MY SCHEDULE > All Meetings and you will also get meeting requests from exhibitors. Please confirm / cancel / reschedule asap.



## My profile: Regularly visit your personal page to see all your activities



### Business Meetings: On Day of meetings, Join Rooms open 10 minutes before and you enter the meetings





#### You need to give permission to your Laptop to join





### Switch on all your video / microphone and speaker before joining the room





### Once you enter the meeting room, check if your speaker / camera / mike are on – GREEN state





#### You can text chat also video conference too





### You can share screen and run presentations / videos etc.





#### You can complete meetings by pressing RED link





PLEASE REGISTER AS A BUYER

#### **INDO-LATAM CONNECT - VIRTUAL PHARMA BSM**

This website is using cookies. We use cookies to ensure that we give you the best experience on our website. If you continue without changing your settings, we will assume that you are happy to receive all cookies on this website. Continue Learn more