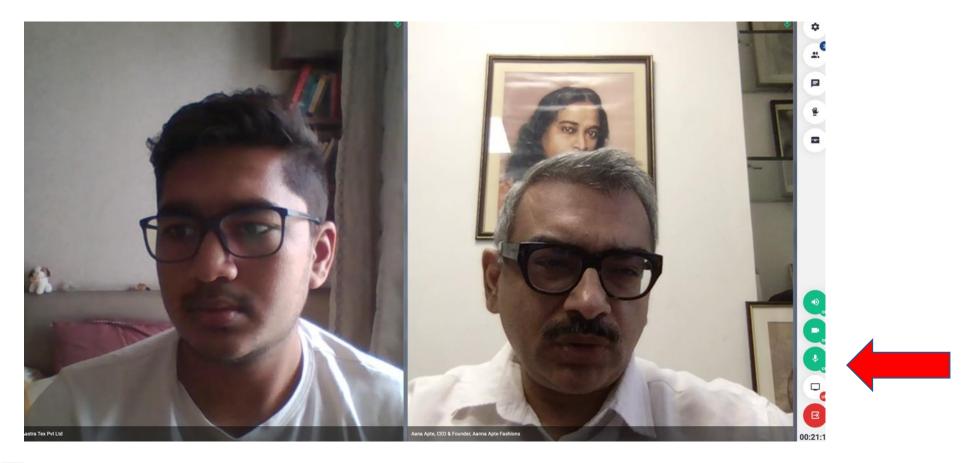

### Once you enter the meeting room, check if your speaker / camera / mike are on – GREEN state

#### You can text chat also video conference too

### You can share screen and run presentations / videos etc.