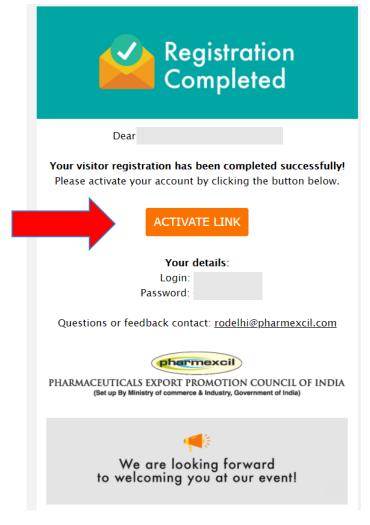

My profile: Your personal page to show all your activities

## My profile: Regularly visit your personal page to see all your activities