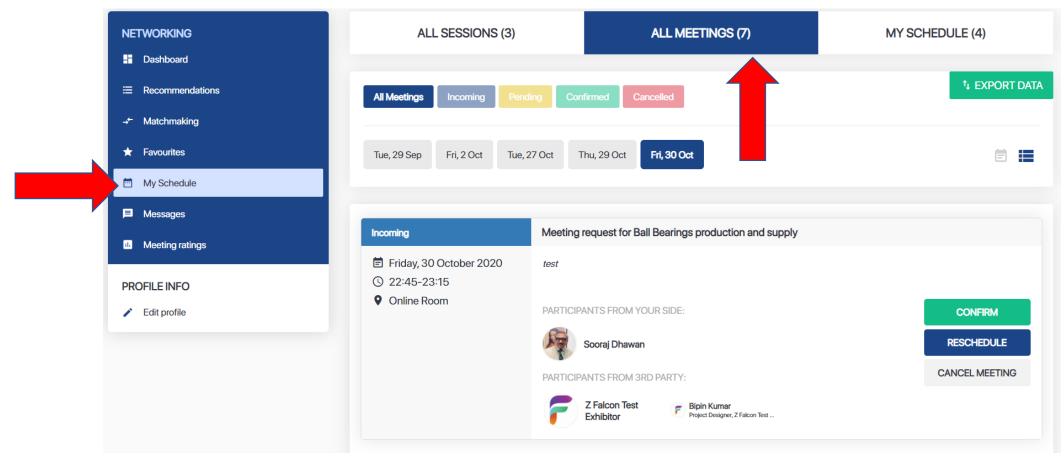

## Business Discussions: Click on Meet and send a Meeting Request. You can select Date / time / products for meeting

Business Discussions: All meetings will be shown in MY SCHEDULE > All Meetings and you will also get meeting requests from exhibitors. Please confirm / cancel / reschedule asap.