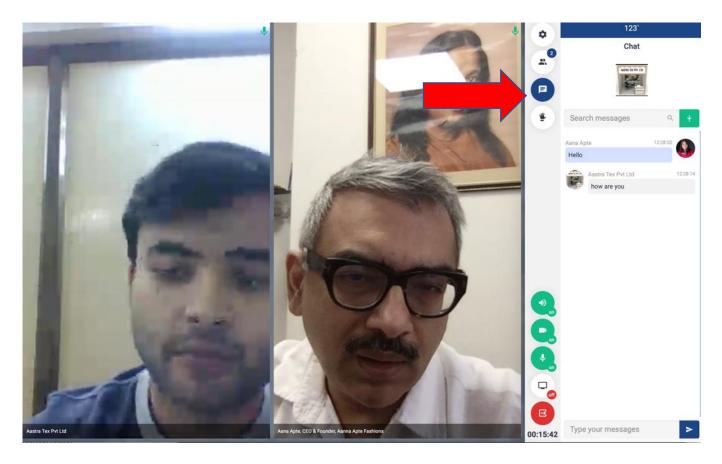

g Request



## Business Discussions: Click on Meet and send a Meeting Request. You can select Date / time / products for meeting





Business Discussions: All meetings will be shown in MY SCHEDULE > All Meetings and you will also get meeting requests from exhibitors. Please confirm / cancel / reschedule asap.



## My profile: Regularly visit your personal page to see all your activities



### Business Meetings: On Day of meetings, Join Rooms open 10 minutes before and you enter the meetings





#### You need to give permission to your Laptop to join





### Switch on all your video / microphone and speaker before joining the room





### Once you enter the meeting room, check if your speaker / camera / mike are on – GREEN state





#### You can text chat also video conference too





### You can share screen and run presentations / videos etc.





#### You can complete meetings by pressing RED link





PLEASE REGISTER AS A BUYER

#### **INDO-LATAM CONNECT - VIRTUAL PHARMA BSM**

This website is using cookies. We use cookies to ensure that we give you the best experience on our website. If you continue without changing your settings, we will assume that you are happy to receive all cookies on this website. Continue Learn more