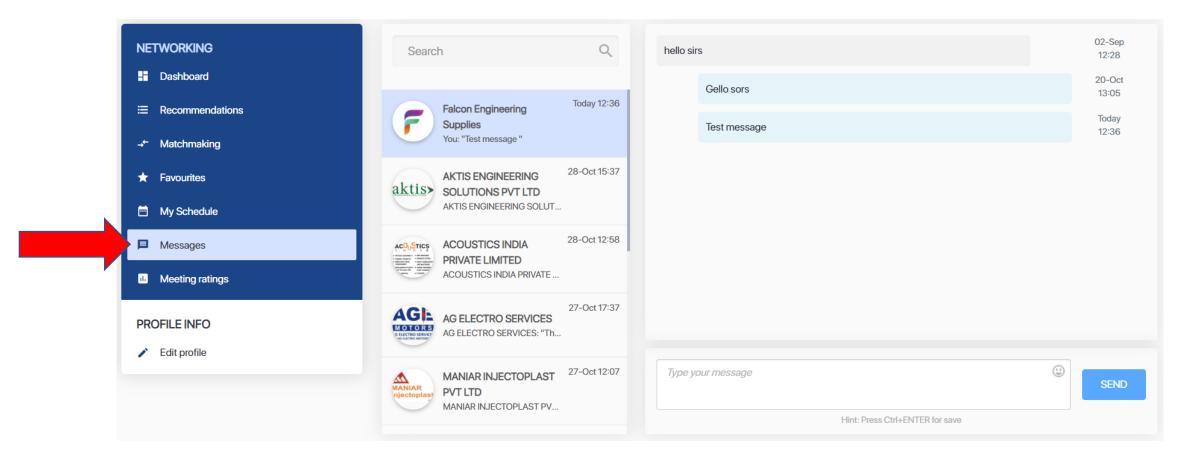

### Business Discussions: If you want to discuss business with any company, you can Message or send a Meet request

#### **Business Discussions: Click on Message and start chatting**